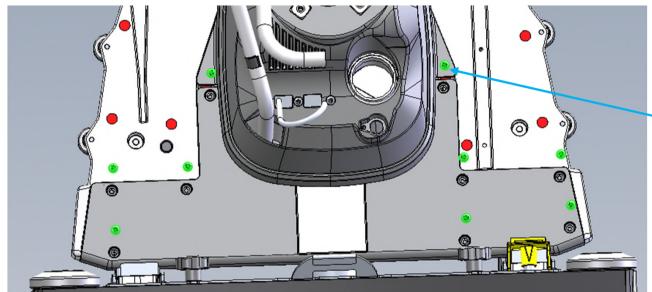

# Access to diagnostic plug in machine till 21.03.2025

Remove 9 screws (green)

Pull out the electronics compartment cover

Page 2 IR/KUD/032025

Connect plug A20 (fleet recorder) [is below the cable from X7] with adapter plug Microfit (to A20) on OBD