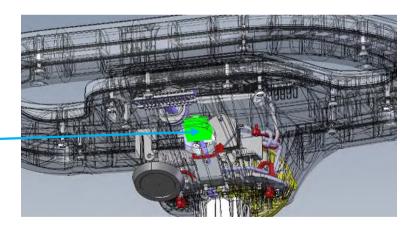

# Access to diagnostic plug in machine till 21.03.2025

Remove 9 screws (green)

Pull out the electronics compartment cover

Page 2 IR/KUD/032025

Connect plug A20 (fleet recorder) [is below the cable from X7] with adapter plug Microfit (to A20) on OBD