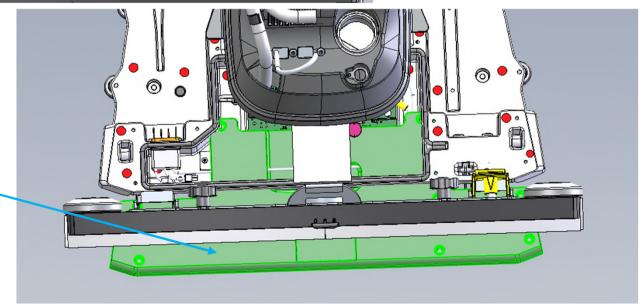

# Access to diagnostic plug in machine till 21.03.2025

Remove 9 screws (green)

Pull out the electronics compartment cover

Page 2 IR/KUD/032025

Connect plug A20 (fleet recorder) [is below the cable from X7] with adapter plug Microfit (to A20) on OBD