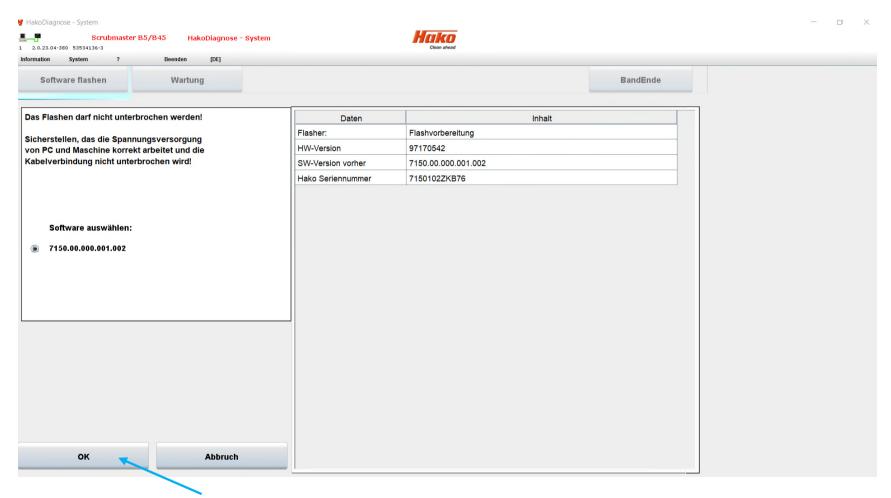

<sup>\*</sup> The software versions shown here may differ, as the document is only a snapshot

Start flash process with "OK".

Page 12 IR/KUD/032025

<sup>\*</sup> The software versions shown here may differ, as the document is only a snapshot

Confirm flashing with "OK".

Page 13 IR/KUD/032025

<sup>\*</sup> The software versions shown here may differ, as the document is only a snapshot