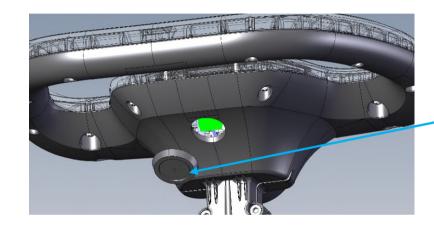

# Access to diagnostic plug in machine from 21.03.2025

Diagnose plug cap press in the middle for secure fastening

10pin diagnose plug X26

Page 4 IR/KUD/032025