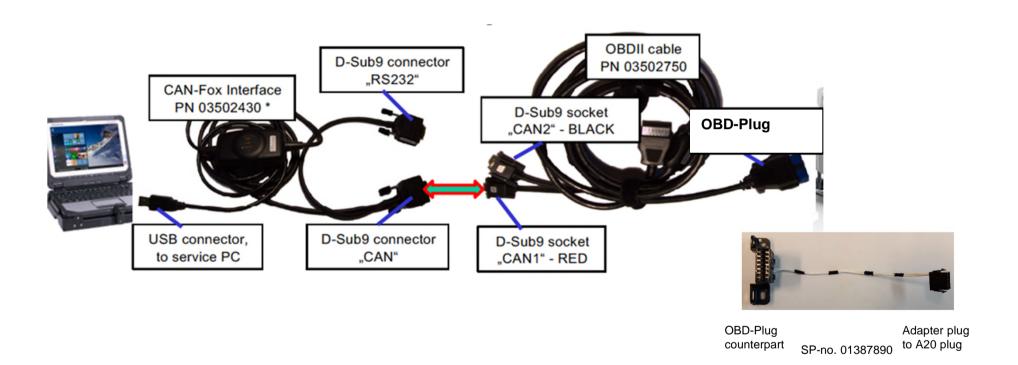

## **Diagnostic hardware**

Page 5 IR/KUD/032025

#### Start diagnose tool

The Hako diagnosis must be connected to an interface. A connection to the machine (OBD plug) is essential.

Page 6 IR/KUD/032025

<sup>\*</sup> The software versions shown here may differ, as the document is only a snapshot