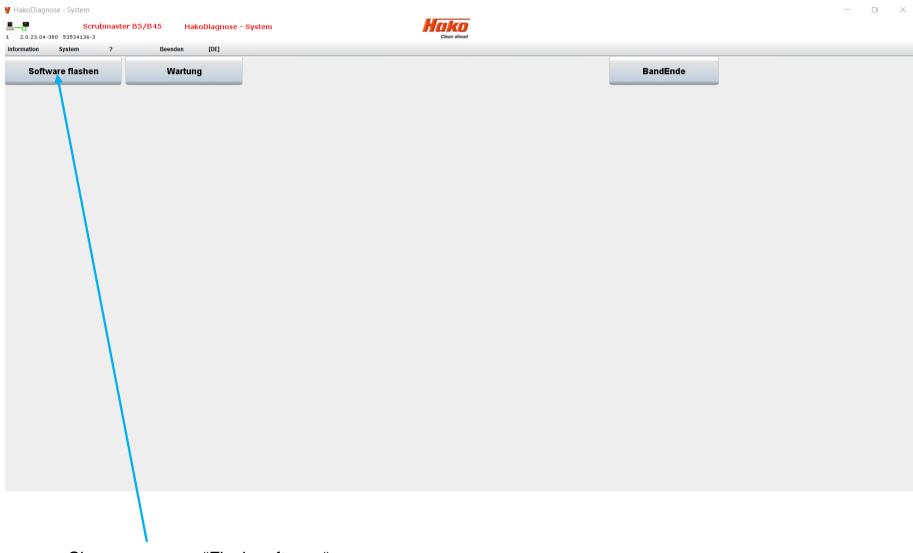

#### Flash process

Choose menue "System"

Page 10 IR/KUD/032025

<sup>\*</sup> The software versions shown here may differ, as the document is only a snapshot

Choose program "Flash software".

Page 11 IR/KUD/032025