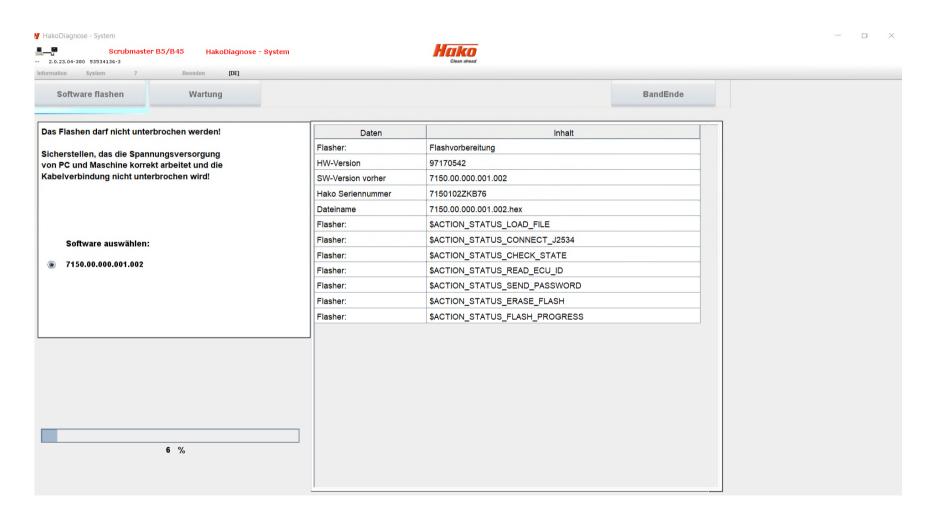

### Display during the flash process

Page 14 IR/KUD/032025

<sup>\*</sup> The software versions shown here may differ, as the document is only a snapshot

Flash process is succesfully finished. Switch off the machine, then confirm with "OK".