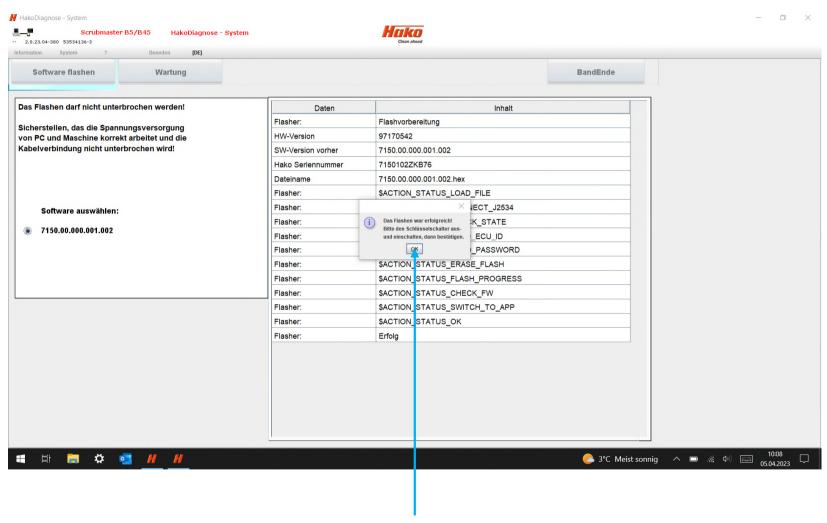

### Display during the flash process

Page 14 IR/KUD/032025

<sup>\*</sup> The software versions shown here may differ, as the document is only a snapshot

Flash process is succesfully finished. Switch off the machine, then confirm with "OK".

Page 15 IR/KUD/032025

<sup>\*</sup> The software versions shown here may differ, as the document is only a snapshot