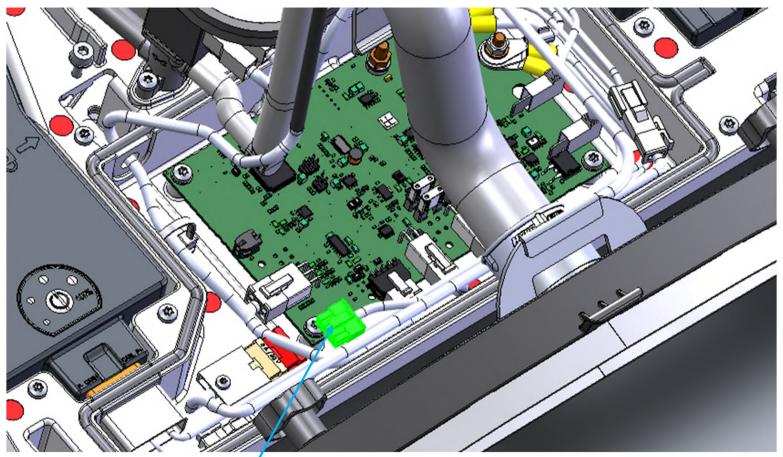

# Access to diagnostic plug in machine till 21.03.2025

Remove 9 screws (green)

Pull out the electronics compartment cover

Page 2 IR/KUD/032025

Connect plug A20 (fleet recorder) [is below the cable from X7] with adapter plug Microfit (to A20) on OBD