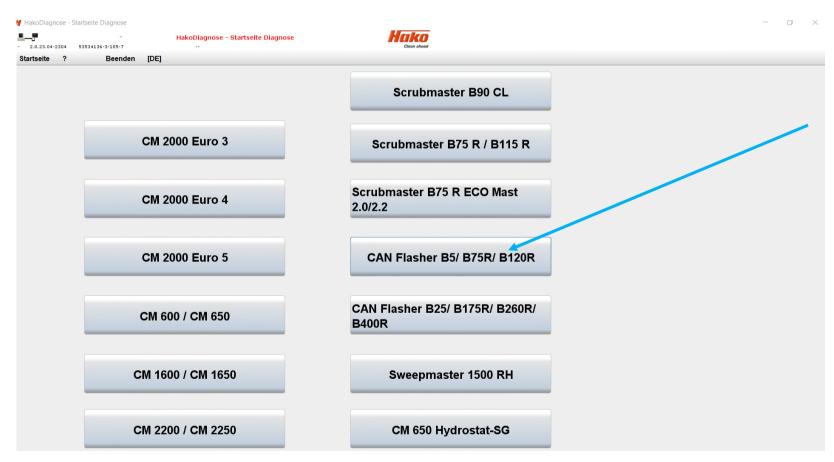

#### Start diagnose tool

The Hako diagnosis must be connected to an interface. A connection to the machine (OBD plug) is essential.

Page 6 IR/KUD/032025

<sup>\*</sup> The software versions shown here may differ, as the document is only a snapshot